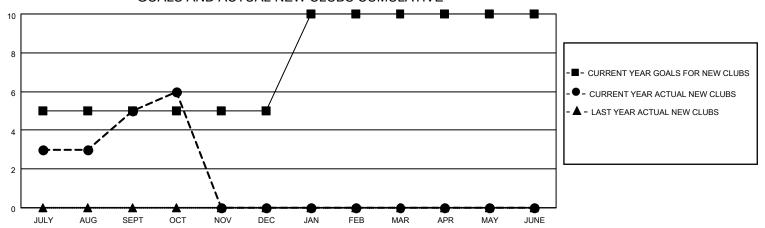

## MONTHLY MEMBERSHIP PROGRESS REPORT

LOCATION INDIA District 324 A Results as of: 10/31/2021

| Clubs RESULTS FOR 2021-2022 |   |   |   | Members RESULTS FOR 2021-2022 |     |     |     |
|-----------------------------|---|---|---|-------------------------------|-----|-----|-----|
|                             |   |   |   |                               |     |     |     |
| JULY/AUG/SEPT               | 5 | 5 | 5 | JULY/AUG/SEPT                 | 100 | 301 | 217 |
| OCT/NOV/DEC                 | 0 | 1 | 2 | OCT/NOV/DEC                   | 100 | 43  | 86  |
| JAN/FEB/MAR                 | 5 | 0 | 0 | JAN/FEB/MAR                   | 100 | 0   | 0   |
| APR/MAY/JUNE                | 0 | 0 | 0 | APR/MAY/JUNE                  | 100 | 0   | 0   |