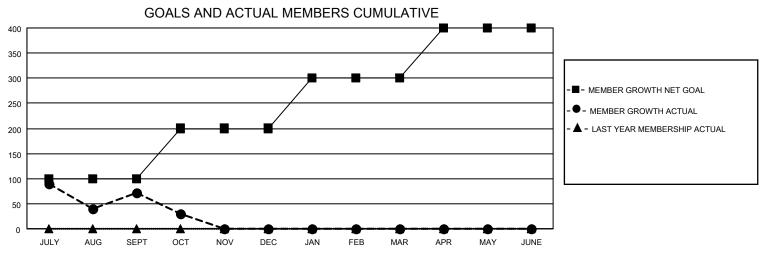

## MONTHLY MEMBERSHIP PROGRESS REPORT

LOCATION INDIA District 324 A Results as of: 10/31/2021

| Clubs RESULTS FOR 2021-2022 |   |   |   | Members RESULTS FOR 2021-2022 |     |     |     |
|-----------------------------|---|---|---|-------------------------------|-----|-----|-----|
|                             |   |   |   |                               |     |     |     |
| JULY/AUG/SEPT               | 5 | 5 | 5 | JULY/AUG/SEPT                 | 100 | 301 | 217 |
| OCT/NOV/DEC                 | 0 | 1 | 2 | OCT/NOV/DEC                   | 100 | 43  | 86  |
| JAN/FEB/MAR                 | 5 | 0 | 0 | JAN/FEB/MAR                   | 100 | 0   | 0   |
| APR/MAY/JUNE                | 0 | 0 | 0 | APR/MAY/JUNE                  | 100 | 0   | 0   |